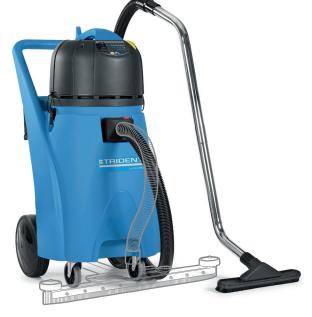

| Specifications       |        | WD21V                                                    |
|----------------------|--------|----------------------------------------------------------|
| Hillyard Item Number |        | HIL56018                                                 |
| Tank Material        | -      | HDPE                                                     |
| Voltage              | V/Hz   | 115/60                                                   |
| Motor                | No.    | 1                                                        |
| Stages               | No.    | 1                                                        |
| Power                | W      | 1100                                                     |
| Vacuum               | KPa    | 22                                                       |
| Air Flow             | Cu.m/h | 212                                                      |
| Tank Capacity        | Gal    | 21                                                       |
| Cord Length          | Ft     | 50                                                       |
| Machine Weight       | Lb     | 41.9                                                     |
| Dimensions (L, H, W) | In     | 22.8, 37.4, 22.0                                         |
| Contents             |        | 1 - Machine<br>1 - Tool Kit<br>1 - Front Squeegee<br>Kit |