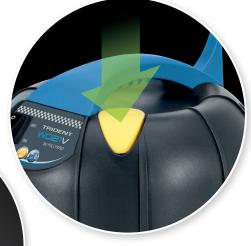

## AUTO-CLEAN Technology

Improves the vacuuming performance and reduces cleaning time, since it automatically cleans the filter at anytime by just pressing a button.

Inside the container, the liquids are deposited into the tank while the air is vacuumed up to the foam filter. The dust is filtered by the cartridge filter and the air is returned into the environment perfectly clean.