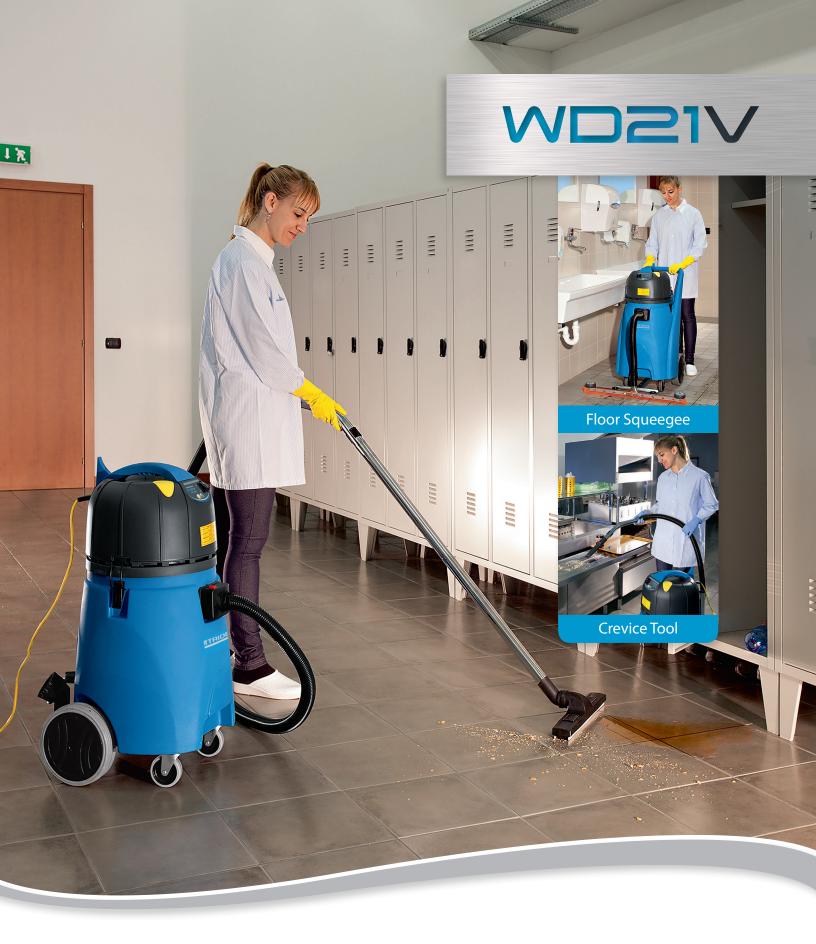

WD21V

Better Built. Better Equipment.

## WET or DRY Technology

Allows to vacuum separately or simultaneously both liquids and debris, without the need to stop and change the filter. This technology helps to improve productivity, optimizing cleaning time.

## AUTO-CLEAN Technology

Improves the vacuuming performance and reduces cleaning time, since it automatically cleans the filter at anytime by just pressing a button.

Inside the container, the liquids are deposited into the tank while the air is vacuumed up to the foam filter. The dust is filtered by the cartridge filter and the air is returned into the environment perfectly clean.