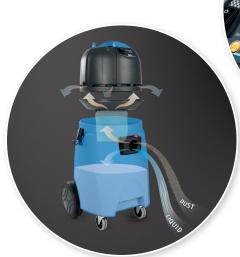

## WET or DRY Technology

Allows to vacuum separately or simultaneously both liquids and debris, without the need to stop and change the filter. This technology helps to improve productivity, optimizing cleaning time.